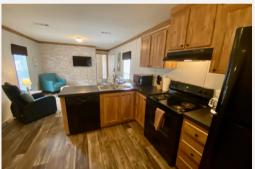

### PROPERTY FEATURES:

2 Bedroom

2 Bathroom

Sleeps 6 Guests

Fully Furnished

### **LOT RENT: \$795**

- Water
- Septic
- Trash
- Lawn Care
- Land Taxes
- Use of common areas
- Grills
- Deeded access to KP Hole Boat Ramp