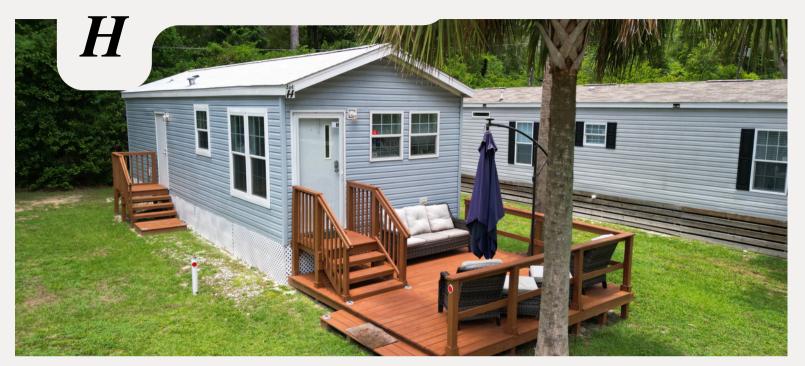

# Rainbow Springs RAINBOW RIVER RAINGAINS

Finally a 2nd HOME that pays for itself

\$129,000 \$149,000

### PROPERTY FEATURES:

2 Bedroom

2 Bathroom

Sleeps 6 Guests

Fully Furnished

### **LOT RENT: \$795**

- Water
- Septic
- Trash
- Lawn Care
- Land Taxes
- Use of common areas
- Grills
- Deeded access to KP Hole Boat Ramp