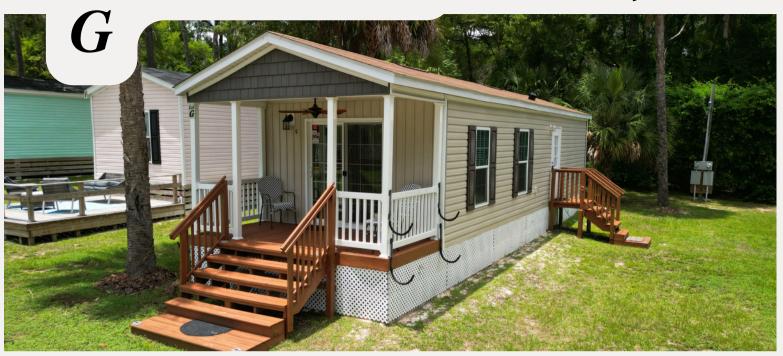

### PROPERTY FEATURES:

2 Bedroom

2 Bathroom

Sleeps 6 Guests

Fully Furnished

### **LOT RENT: \$795**

- Water
- Septic
- Trash
- Lawn Care
- Land Taxes
- Use of common areas
- Grills
- Deeded access to KP Hole Boat Ramp