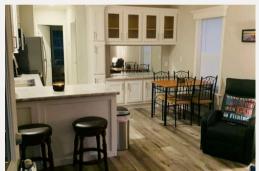

### PROPERTY FEATURES:

2 Bedroom

2 Bathroom

Sleeps 6 Guests

Fully Furnished

### **LOT RENT: \$795**

- Water
- Septic
- Trash
- Lawn Care
- Land Taxes
- Use of common areas
- Grills
- Deeded access to KP Hole Boat Ramp