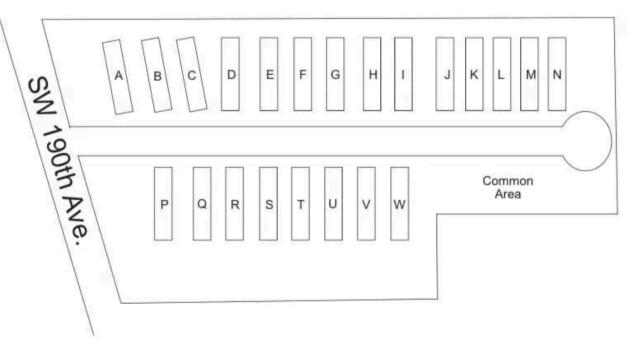

### O3 WHAT IS THE SIZE OF THE LOT?

The lot is 35 foot by 85 foot. Parking right of the unit which holds a truck and trailer. Right side is 16 feet, also designed for one car in front of each unit.