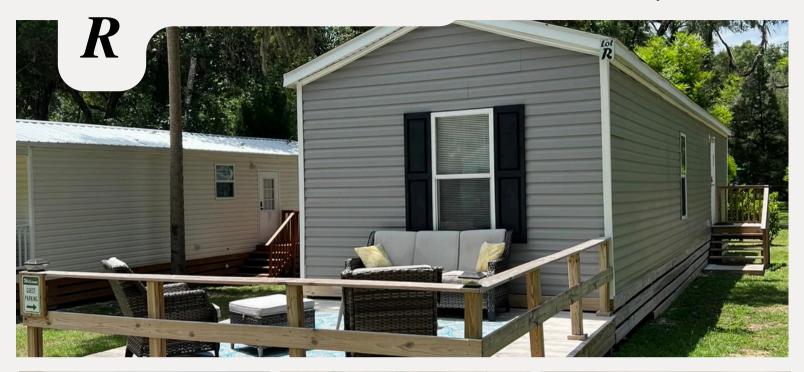

# Rainbow Springs RAINBOW RIVER RAINGAINS

Finally a 2nd HOME that pays for itself

\$129,000 \$149,000

### PROPERTY FEATURES:

2 Bedroom

2 Bathroom

Sleeps 6 Guests

Fully Furnished

### **LOT RENT: \$795**

- Water
- Septic
- Trash
- Lawn Care
- Land Taxes
- Use of common areas
- Grills
- Deeded access to KP Hole Boat Ramp

### **CONTACT DETAILS:**

RainbowRiverBungalows9215@gmail.com