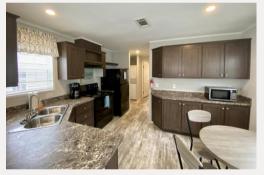

### PROPERTY FEATURES:

2 Bedroom

2 Bathroom

Sleeps 6 Guests

Fully Furnished

### **LOT RENT: \$795**

- Water
- Septic
- Trash
- Lawn Care
- Land Taxes
- Use of common areas
- Grills
- Deeded access to KP Hole Boat Ramp