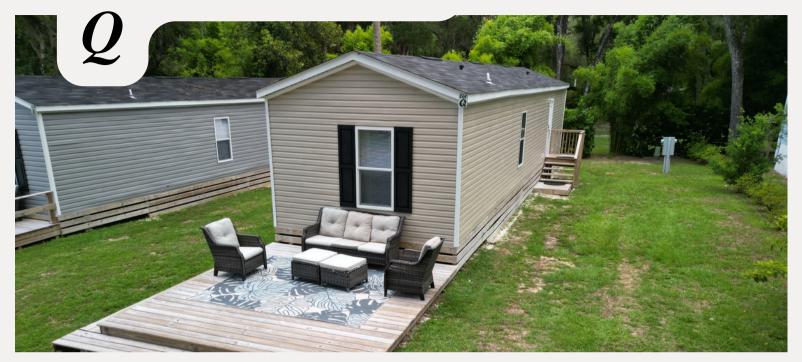

# Rainbow Springs RAINBOW RIVER RAINGAINS

Finally a 2nd HOME that pays for itself

\$129,000 \$149,000

### PROPERTY FEATURES:

2 Bedroom

2 Bathroom

Sleeps 6 Guests

Fully Furnished

### **LOT RENT: \$795**

- Water
- Septic
- Trash
- Lawn Care
- Land Taxes
- Use of common areas
- Grills
- Deeded access to KP Hole Boat Ramp