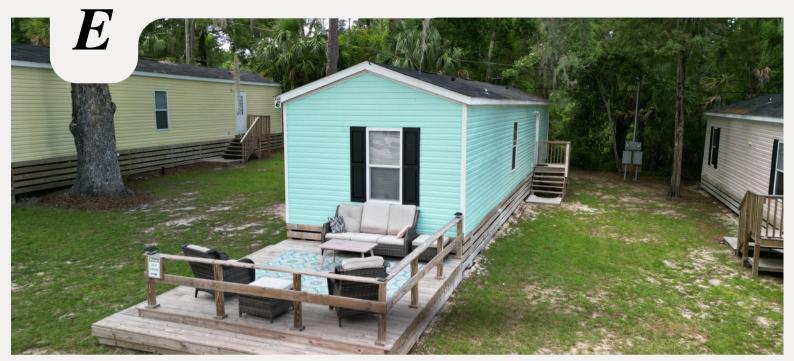

# Rainbow Springs RAINBOW RIVER RAINGAINS

Finally a 2nd HOME that pays for itself

\$129,000 \$149,000

### PROPERTY FEATURES:

2 Bedroom

2 Bathroom

Sleeps 6 Guests

Fully Furnished

### **LOT RENT: \$795**

- Water
- Septic
- Trash
- Lawn Care
- Land Taxes
- Use of common areas
- Grills
- Deeded access to KP Hole Boat Ramp