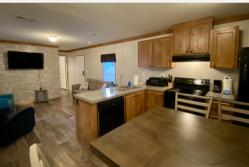

### PROPERTY FEATURES:

2 Bedroom

2 Bathroom

Sleeps 6 Guests

Fully Furnished

### **LOT RENT: \$795**

- Water
- Septic
- Trash
- Lawn Care
- Land Taxes
- Use of common areas
- Grills
- Deeded access to KP Hole Boat Ramp

### **CONTACT DETAILS:**

RainbowRiverBungalows9215@gmail.com