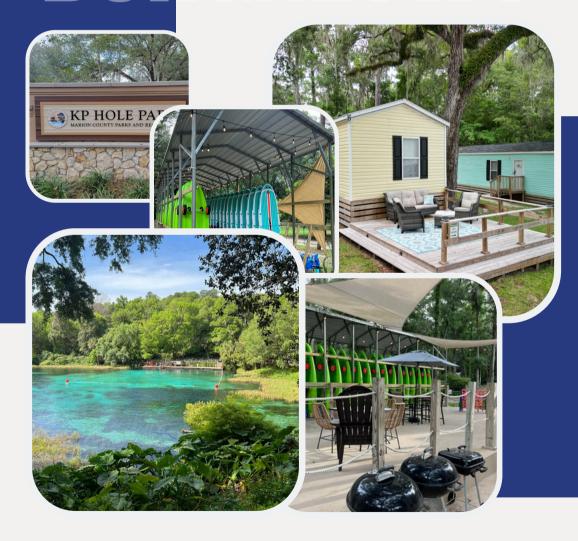

### **LOT RENT: \$795**

- Water
- Septic
- Trash
- Lawn Care
- Land Taxes
- Use of common areas
- Grills
- Deeded access to KP Hole Boat Ramp

### 02 WHAT DOES THE LEASE FEE INCLUDE?

Water, septic, trash, landscaping up to your yard space, deeded access to kp hole boat ramp, community amenities.

### O6 CAN I RENT MY OWN KAYAKS/PADDLE BOARDS OUT?

Due to our insurance policy, owners cannot rent out their own. However, we now offer rentals onsite that are covered under the community rental umbrella policy.