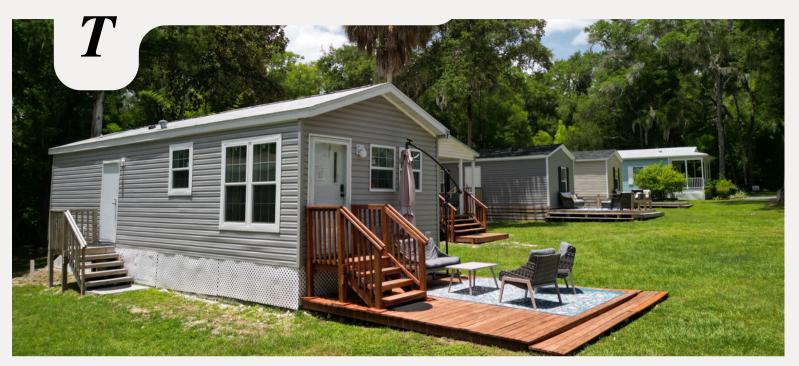

# Rainbow Springs RAINBOW RIVER RAINGAINS

Finally a 2nd HOME that pays for itself

\$129,000 \$149,000

### PROPERTY FEATURES:

2 Bedroom

2 Bathroom

Sleeps 6 Guests

Fully Furnished

### **LOT RENT: \$795**

- Water
- Septic
- Trash
- Lawn Care
- Land Taxes
- Use of common areas
- Grills
- Deeded access to KP Hole Boat Ramp

### **CONTACT DETAILS:**

RainbowRiverBungalows9215@gmail.com