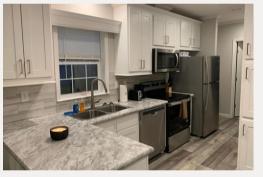

### PROPERTY FEATURES:

2 Bedroom

2 Bathroom

Sleeps 6 Guests

Fully Furnished

### **LOT RENT: \$795**

- Water
- Septic
- Trash
- Lawn Care
- Land Taxes
- Use of common areas
- Grills
- Deeded access to KP Hole Boat Ramp