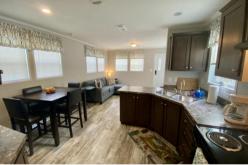

# \$129,000 \$149,000

### PROPERTY FEATURES:

2 Bathroom

Sleeps 6 Guests

Fully Furnished

### LOT RENT: \$795

- Water
- Septic
- Trash
- Lawn Care
- Land Taxes
- · Use of common areas
- Grills
- Deeded access to KP Hole Boat Ramp

### **CONTACT DETAILS:**

RainbowRiverBungalows9215@gmail.com

\$125,000 \$145,000