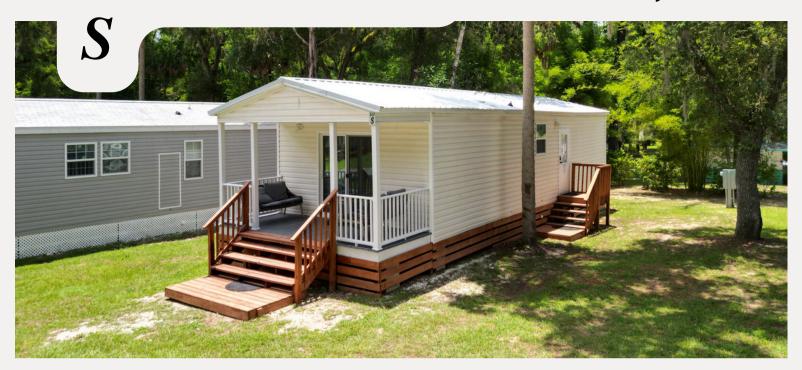

# Rainbow Springs RAINBOW RIVER RAINGAINS

Finally a 2nd HOME that pays for itself

\$129,000 \$149,000

### PROPERTY FEATURES:

2 Bedroom

2 Bathroom

Sleeps 6 Guests

Fully Furnished

### **LOT RENT: \$795**

- Water
- Septic
- Trash
- Lawn Care
- Land Taxes
- Use of common areas
- Grills
- Deeded access to KP Hole Boat Ramp